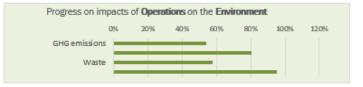

### Progress on impacts of Operations on the Environment

| GHG emissions     | 54% |
|-------------------|-----|
| Non-GHG emissions | 81% |
| Waste             | 58% |
| Encroachment      | 95% |