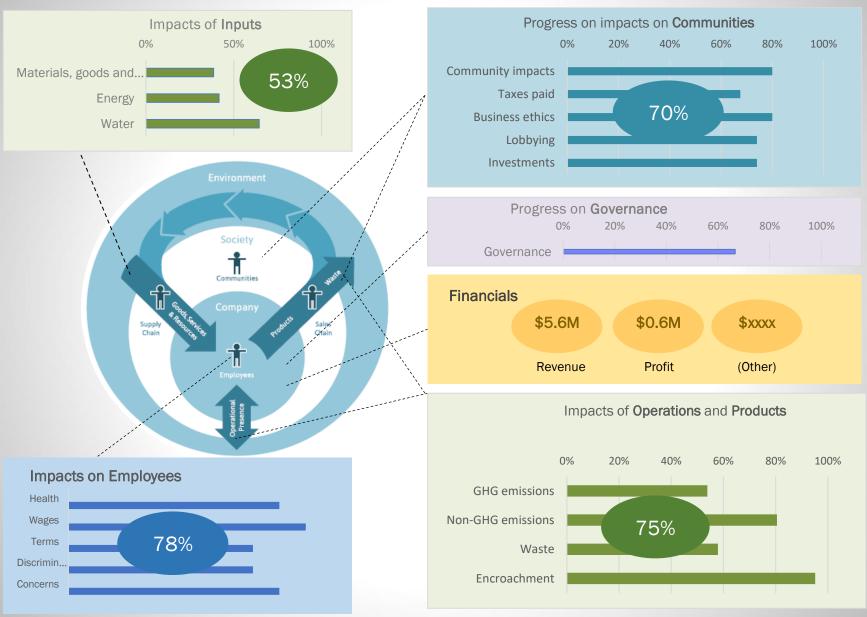

### Progress on impacts of Inputs on the Environment

| Materials, goods and services | 39% |
|-------------------------------|-----|
| Energy                        | 42% |
| Water                         | 65% |

### Progress on impacts of Operations on the Environment

| GHG emissions     | 54% |
|-------------------|-----|
| Non-GHG emissions | 81% |
| Waste             | 58% |
| Encroachment      | 95% |

### Progress on impacts on Employees

| Employee wages    | 68% |
|-------------------|-----|
| Employee health   | 28% |
| Employment terms  | 88% |
| Discrimination    | 52% |
| Employee concerns | 86% |

### Progress on impacts on Communities

Intro

| Community impacts   | 80% |
|---------------------|-----|
| Taxes and donations | 72% |
| Business ethics     | 80% |
| Lobbying            | 84% |
| Investments         | 74% |

### Overall score 67%

ESG Scores Company Profile