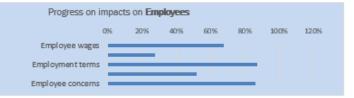

### Progress on impacts on Employees

| Employee wages    | 68% |
|-------------------|-----|
| Employee health   | 28% |
| Employment terms  | 88% |
| Discrimination    | 52% |
| Employee concerns | 86% |