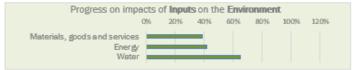

### Progress on impacts of Inputs on the Environment

| Materials, goods and services | 39% |
|-------------------------------|-----|
| Energy                        | 42% |
| Water                         | 65% |