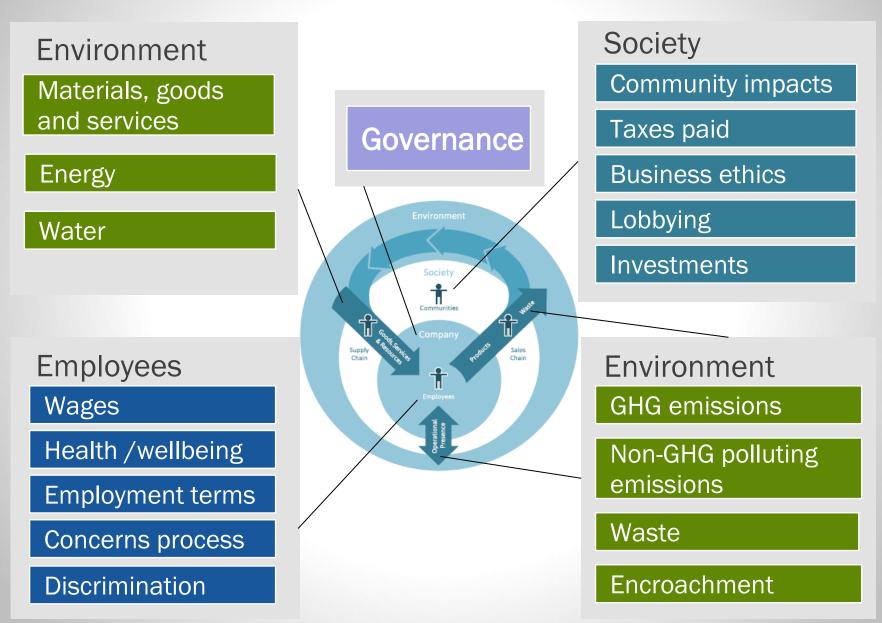

# **CORE SUSTAINABILITY ISSUES**

| Issue / Framework |                    | FFBB | GRI | B Corp<br>BIA | <ir></ir> | SDGs | TCFD | SASB | ISO<br>2600 | CK<br>G100 | CR<br>Mag | DJSI | CDP |
|-------------------|--------------------|------|-----|---------------|-----------|------|------|------|-------------|------------|-----------|------|-----|
| Go                | vernance           |      |     |               |           |      |      |      |             |            |           |      |     |
|                   | Materials & goods  |      |     |               |           |      |      |      |             |            |           |      |     |
|                   | Energy             |      |     |               |           |      |      |      |             |            |           |      |     |
| nent              | Water              |      |     |               |           |      |      |      |             |            |           |      |     |
| Environment       | GHG emissions      |      |     |               |           |      |      |      |             |            |           |      |     |
| Envi              | Non-GHG emissions  |      |     |               |           |      |      |      |             |            |           |      |     |
|                   | Waste              |      |     |               |           |      |      |      |             |            |           |      |     |
|                   | Encroachment       |      |     |               |           |      |      |      |             |            |           |      |     |
|                   | Employee wages     |      |     |               |           |      |      |      |             |            |           |      |     |
| ses               | Health & wellbeing |      |     |               |           |      |      |      |             |            |           |      |     |
| Employees         | Employment terms   |      |     |               |           |      |      |      |             |            |           |      |     |
| ШШ                | Concerns process   |      |     |               |           |      |      |      |             |            |           |      |     |
|                   | Discrimination     |      |     |               |           |      |      |      |             |            |           |      |     |
|                   | Community impacts  |      |     |               |           |      |      |      |             |            |           |      |     |
| unity             | Taxes paid         |      |     |               |           |      |      |      |             |            |           |      |     |
| Community         | Business ethics    |      |     |               |           |      |      |      |             |            |           |      |     |
| ပိ                | Lobbying           |      |     |               |           |      |      |      |             |            |           |      |     |
|                   | Investments        |      |     |               |           |      |      |      |             |            |           |      |     |

# **SUSTAINABILITY / ESG ISSUES**

### Progress on impacts of Inputs on the Environment

| Materials, goods and services | 39% |
|-------------------------------|-----|
| Energy                        | 42% |
| Water                         | 65% |

### Progress on impacts of Operations on the Environment

| GHG emissions     | 54% |
|-------------------|-----|
| Non-GHG emissions | 81% |
| Waste             | 58% |
| Encroachment      | 95% |

### Progress on impacts on Employees

| Employee wages    | 68% |
|-------------------|-----|
| Employee health   | 28% |
| Employment terms  | 88% |
| Discrimination    | 52% |
| Employee concerns | 86% |

### Progress on impacts on Communities

Intro

| Community impacts   | 80% |
|---------------------|-----|
| Taxes and donations | 72% |
| Business ethics     | 80% |
| Lobbying            | 84% |
| Investments         | 74% |