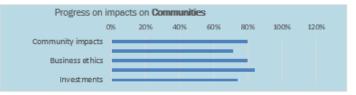

### Progress on impacts on Communities

Intro

| Community impacts   | 80% |
|---------------------|-----|
| Taxes and donations | 72% |
| Business ethics     | 80% |
| Lobbying            | 84% |
| Investments         | 74% |